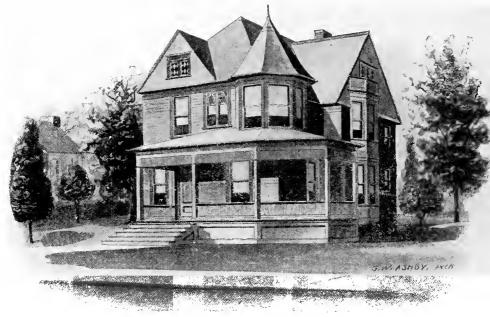

se is from about \$1,350.00, according to the locality in which it is built.



Design No. 1545



of Blue Prints, to gether with a complete set of typewritten specifications is

ONLY

# \$15.00

They save time and prevent waste of material

First Floor Plan

Second Floor Plan

### Size: Width, 46 feet 3 inches; length, 24 feet 6 inches

Blue prints consist of cellar and foundation plan; roof plan; first and second floor plans; front, rear, two side elevations; wall sections and all necessary interior details. Specifications consist of about twenty-five pages of typewritten matter.

Full and complete working plans and specifications of this house will be furnished for \$15.00. Cost of this house is from about \$3,850.00 to about \$4,100.00, according to the lucality in which it is built.



Design No. 1513

of Blue Prints, together with a complete set of typewritten specifications is

**ONLY** 

# \$5.00

They save time and prevent waste of material



First Floor Plan



Second Floor Plan

Size: Width, 26 feet 6 inches; length, 35 feet 8 inches, exclusive of porches

Blue prints consist of cellar and foundation plan; roof plan; first and second floor plans; front, rear, two side elevations; wall sections and all necessary interior details. Specifications consist of about twenty pages of typewritten matter.

Full and complete working plans and specifications of this house will be furnished for \$5.00. Cost of this house is from about \$2,200.00 to about \$2,400.00, according to the locality in which it is built.



Design No. 1535



Size: Width, 30 feet; length, 46 feet, e